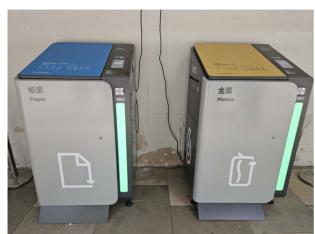

## 回收種類 Recyclables



紙張 Paper



金屬 膠樽 Metals





Please follow the venue's opening hours and usage arrangement when using the smart recycling bins



玻璃樽 Glass Bottles

祥華商場地下行人通道(面向祥德樓)

G/F Covered Walkway, Cheung Wah Shopping Centre (Facing Cheung Tak House)



彩園廣場3樓平台往彩華樓行人通道 Walkway to Choi Wah House, 3/F Podium, Choi Yuen Plaza









使用智能回收箱時請遵循個別場地的開放時間及使用場地安排



粉嶺中心購物商場1樓近5號電梯 Near No.5 Elevator on 1/F, Fanling Centre Shopping Arcade



逸峯廣場地下 (近18號商舖) G/F, Green Code Plaza (near Shop 18)











嘉盛苑嘉輝閣正門對出噴水池旁 Beside the Fountain outside Main Entrance of Ka Fai House, Ka Shing Court



新都廣場2樓戶外走廊(近232-234舖)

























海聯廣場地下 (近2A及2B舖麥當勞) G/F, Union Plaza (near Shop 2A & 2B McDonald's)



綠悠軒近第七座之公共地方\* Estate Common Area near Tower 7 of Belair Monte\*