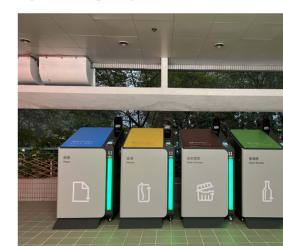

## 回收種類 Recyclables

紙張 Paper

金屬 膠樽 Metals

Please follow the venue's opening hours and usage arrangement when using the smart recycling bins

玻璃樽 Glass Bottles

祥華商場地下行人通道(面向祥德樓)

G/F Covered Walkway, Cheung Wah Shopping Centre (Facing Cheung Tak House)