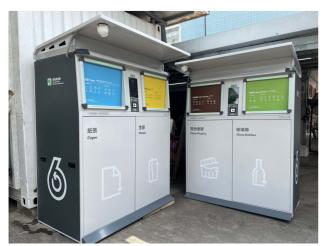

## 回收種類 Recyclables

紙張 Paper

金屬 膠樽 Metals

Please follow the venue's opening hours and usage arrangement when using the smart recycling bins

玻璃樽 Glass Bottles

祥華商場地下行人通道(面向祥德樓)

G/F Covered Walkway, Cheung Wah Shopping Centre (Facing Cheung Tak House)