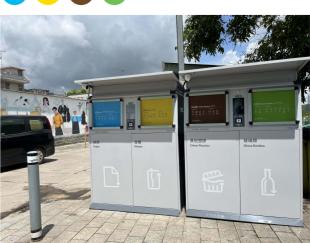

## 回收種類 Recyclables

紙張 Paper

金屬 膠樽 Metals

Please follow the venue's opening hours and usage arrangement when using the smart recycling bins

玻璃樽 Glass Bottles

祥華商場地下行人通道(面向祥德樓)

G/F Covered Walkway, Cheung Wah Shopping Centre (Facing Cheung Tak House)