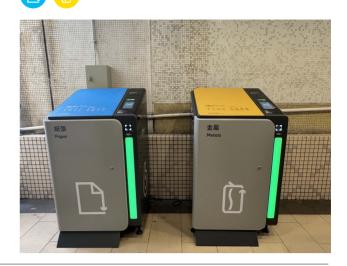

## 回收種類 Recyclables

紙張 Paper

金屬 膠樽 Metals

Please follow the venue's opening hours and usage arrangement when using the smart recycling bins

玻璃樽 Glass Bottles

祥華商場地下行人通道(面向祥德樓)

G/F Covered Walkway, Cheung Wah Shopping Centre (Facing Cheung Tak House)